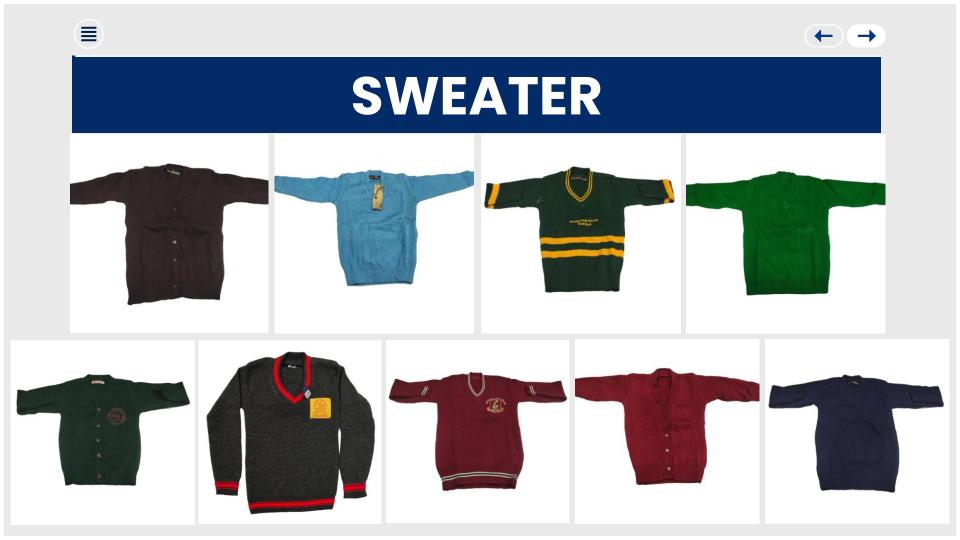

ARAS ROAD,BOSE COMPANY,BLESSED INDUSTRIES,JITU BABUR GODOWN,HOWRAH-711101,WEST BENGAL

SCHOOL TIE \* SCHOOL BELT \* SOCKS \* TSHIRT \* TRACKPANT \* SHIRT \* HALF PANT \* FULL PANT \* MONOGRAM \* RAW MATERIALS







#### **About our company**

- 🕟 Door Step Delivery 🔑
- 🔹 Bulk Order 👺
- Lowest Price
- Customization Options
- 🕟 Track your Order on Whatsapp 🔯
- 2/3 Days Manufacture time for selected item 💆





#### **SCHOOL TIE**





































#### **SCHOOL TIE**





























































































### T-SHIRT

























### T-SHIRT















#### **SHIRT**















## SOCKS

























### **CAPS**



























#### **MONOGRAM**





































### **NIWAR**













### **RAW MATERIALS**

### **NIWAR**

















































#### **RAW MATERIALS**

#### **BUCKLE, ADJUSTER, KADI, RING, LAMINATION LIQUID**







































### **HALF PANT**

















### **FULL PANT**



















### CORPORATE GIFT





















































### **OUR WAREHOUSE**